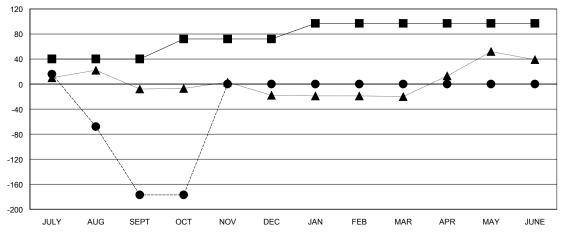

## GOALS AND ACTUAL MEMBERS CUMULATIVE

|      | CURRENT YEAR GOALS FOR NEW |
|------|----------------------------|
| мемв | ERS                        |

CURRENT YEAR ACTUAL MEMBERS

- ▲ - LAST YEAR ACTUAL MEMBERS

| Members               |                    |                                     |                    |                  |  |  |  |
|-----------------------|--------------------|-------------------------------------|--------------------|------------------|--|--|--|
| RESULTS FOR 2015-2016 |                    |                                     |                    |                  |  |  |  |
| QUARTER               | NEW MEMBER<br>GOAL | CHARTER AND<br>NEW MEMBERS<br>ADDED | DROPPED<br>MEMBERS | NET<br>GAIN/LOSS |  |  |  |
| JULY/AUG/SEPT         | 40                 | 30                                  | 207                | -177             |  |  |  |
| OCT/NOV/DEC           | 32                 | 1                                   | 1                  | 0                |  |  |  |
| JAN/FEB/MAR           | 25                 | 0                                   | 0                  | 0                |  |  |  |
| APR/MAY/JUNE          | 0                  | 0                                   | 0                  | 0                |  |  |  |