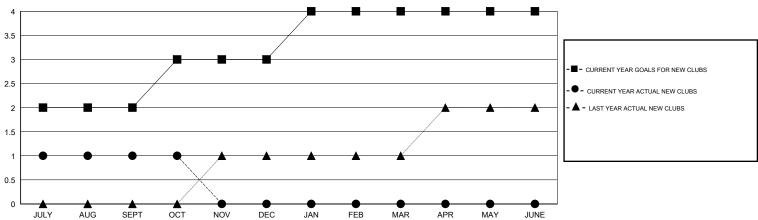

## GOALS AND ACTUAL NEW CLUBS CUMULATIVE

## GMT: V S Kukreja LOCATION PAKISTAN

| Clubs                 |                  |           |                  |                  |  |  |
|-----------------------|------------------|-----------|------------------|------------------|--|--|
| RESULTS FOR 2015-2016 |                  |           |                  |                  |  |  |
| QUARTER               | NEW CLUB<br>GOAL | NEW CLUBS | DROPPED<br>CLUBS | NET<br>GAIN/LOSS |  |  |
| JULY/AUG/SEPT         | 2                | 1         | 0                | 1                |  |  |
| OCT/NOV/DEC           | 1                | 0         | 1                | -1               |  |  |
| JAN/FEB/MAR           | 1                | 0         | 0                | 0                |  |  |
| APR/MAY/JUNE          | 0                | 0         | 0                | 0                |  |  |